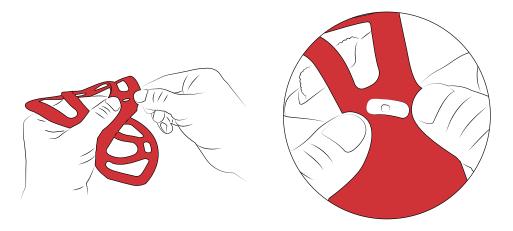

## 

Align (B) Tether with (A) RAM® Universal Hand-Stand™. The narrow ends must face top & bottom, and the larger ends must be side to side.

Stretch the small holes on (B) Tether and wrap around each of the four hooks on the (A) RAM<sup>®</sup> Universal Hand-Stand<sup>™</sup>.

Wrap each of the four corners of (B) Tether around your tablet. Make minor adjustments to allow necessary access to camera, buttons and ports.

RPR-INS-HS1