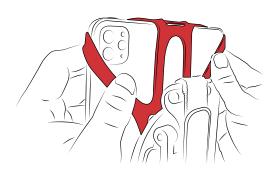

## 

Align (B) Tether with (A) RAM® Universal Hand-Stand™. The narrow ends must face top & bottom, and the larger ends must be side to side.

Stretch the small holes on (B) Tether and wrap around each of the four hooks on the (A) RAM<sup>®</sup> Universal Hand-Stand<sup>™</sup>.

Wrap each of the four corners of (B) Tether around your tablet. Make minor adjustments to allow necessary access to camera, buttons and ports.

RPR-INS-HS1