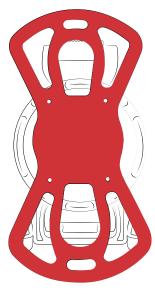

## 

Align (B) Tether with (A) RAM® Universal Hand-Stand™. The narrow ends must face top & bottom, and the larger ends must be side to side.

Stretch the small holes on (B) Tether and wrap around each of the four hooks on the (A) RAM<sup>®</sup> Universal Hand-Stand<sup>™</sup>.